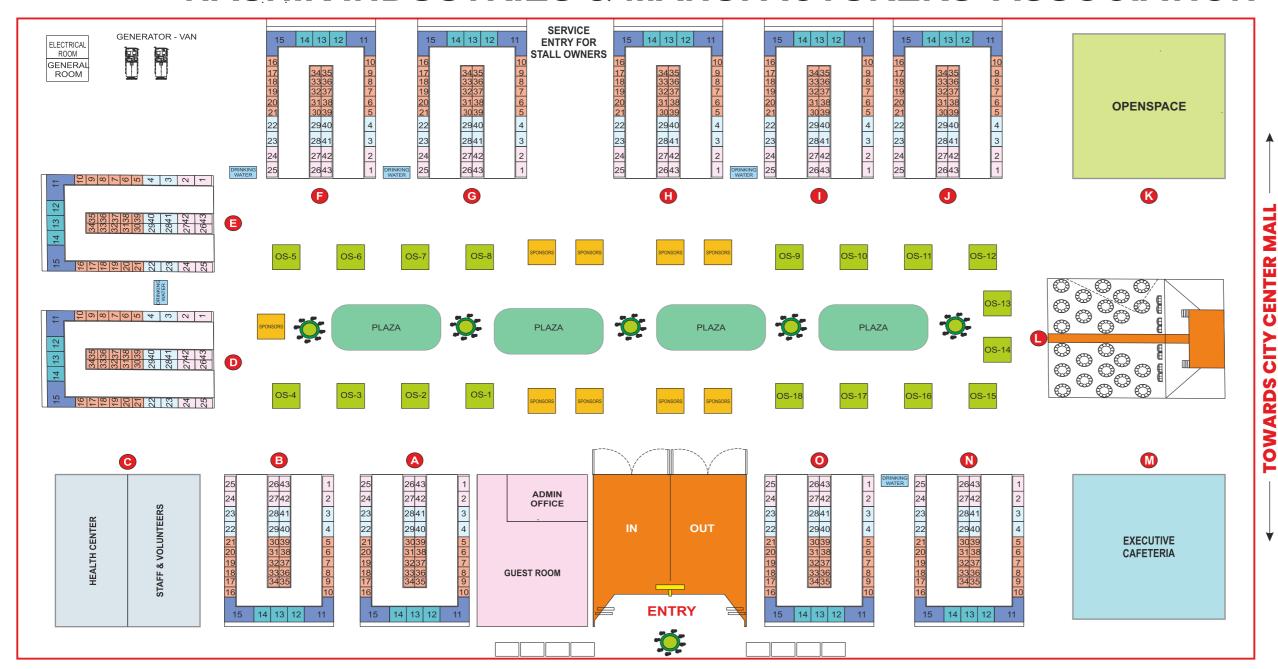

Organised by

Venue: Thakkar Ground, Opp. MPA, Trimbak Road, Nashik - 422007.

6 7 8 9 DECEMBER 2024

MANUFACTURERS' ASSOCIATION

## TRIMBAK ROAD -----

The covered open spaces shall be provided with suitable cover & electric power supply service line upto the stall. Exhibitors are free to do the interior as per their choice, with prior permission in all extra electrical fixtures, instruments, equipments etc. shall be used with prior approval of the organizers. The electrical charges to be paid in advance to the organizers.

#### THE EXHIBITION NIMA INDEX 2024 HIGHLIGHTS.

- Centralized and convenient location
- Area of exhibition:- 41000 Sq. Mtr.
- Expected number of visitors :- Over 1.50 Lakh.
- Number of Stalls:- More than 350
- State of the art infrastructure
- Free ample parking space
- Ambulance & First aid room
- Centralized Security
- Disaster Management Plan
- Information Centre
- Help Desk