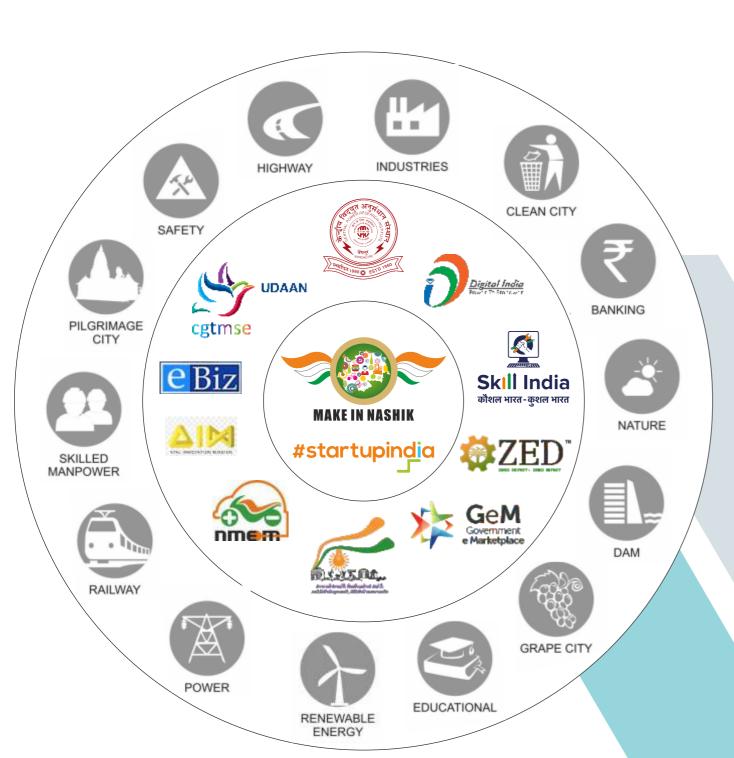

#### THE EXHIBITION NIMA INDEX 2024 HIGHLIGHTS.

- Centralized and convenient location
- Area of exhibition:- 41000 Sq. Mtr.
- Expected number of visitors :- Over 1.50 Lakh.
- Number of Stalls:- More than 350
- State of the art infrastructure
- Free ample parking space
- Ambulance & First aid room
- Centralized Security
- Disaster Management Plan
- Information Centre
- Help Desk

### EYHIRITORS PROFILE

| EXHIBITORS PROFILE            |  |  |  |  |  |  |
|-------------------------------|--|--|--|--|--|--|
| Categories                    |  |  |  |  |  |  |
| Engineering                   |  |  |  |  |  |  |
| Machine Tools                 |  |  |  |  |  |  |
| Mechatronics                  |  |  |  |  |  |  |
| Electronics                   |  |  |  |  |  |  |
| Agriculture / Agro Processing |  |  |  |  |  |  |
| Industrial Consumables        |  |  |  |  |  |  |
| IT & Office Automation        |  |  |  |  |  |  |
| Non Conventional Energy       |  |  |  |  |  |  |
| Banking, Insurance & Finance  |  |  |  |  |  |  |
| Education & Tourism           |  |  |  |  |  |  |
| EV Vehicles & Peripherals     |  |  |  |  |  |  |
| Artificial Intelligence       |  |  |  |  |  |  |